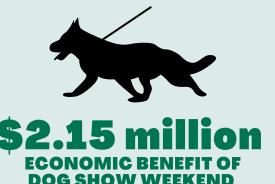

Surveys demonstrate that exhibitors at AKC conformation dog shows spend an average of \$863 per show weekend. This means spending by AKC dog show exhibitors for a show weekend could inject more than \$2.15 million into the local economy. And because AKC dog shows are an educational and family-friendly event, large spectator gates can generate additional revenues for cities and towns statewide.